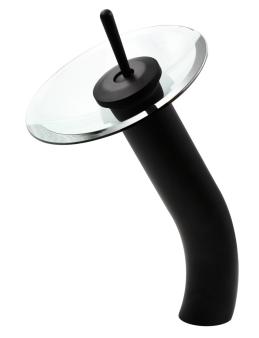

# GF-001MB-C FALLS Waterfall Vessel Faucet

| Requested By: _  |    | <br> |
|------------------|----|------|
| Specific Feature | s: |      |

## STANDARD SPECIFICATIONS:

- Brushed matte black with clear glass
- Single handle control
- Solid brass construction
- High pressure ceramic cartridge
- Single hole deck mount installation
- 1.5-inch diameter hole required
- cUPC and AB1953 low lead compliant
- ASME A112.18.1-1-2011/CSA B125.1-11
- NSF 61 and NSF 372 certified