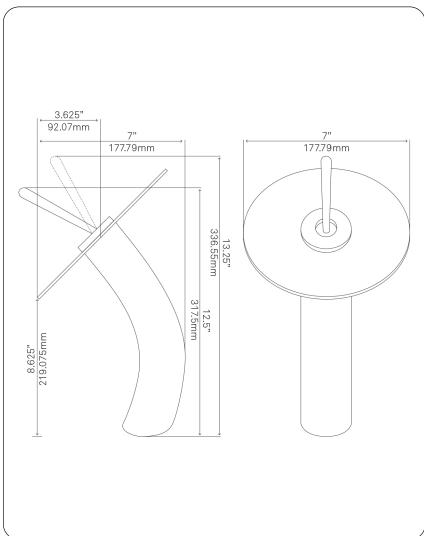

# GF-001MB-C FALLS Waterfall Vessel Faucet

| Requested By: _  |    | <br> |
|------------------|----|------|
| Specific Feature | s: |      |

## STANDARD SPECIFICATIONS:

- Brushed matte black with clear glass
- Single handle control
- Solid brass construction
- High pressure ceramic cartridge
- Single hole deck mount installation
- 1.5-inch diameter hole required
- cUPC and AB1953 low lead compliant
- ASME A112.18.1-1-2011/CSA B125.1-11
- NSF 61 and NSF 372 certified